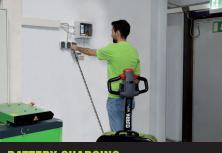

## **LITHIUM-ION** LOW LIFT PALLET TRUCK CAPACITY: 1.500 KG



capacity at any time in just

Integrated charger for

Two castor wheels on the sides ensure stability while











The WPio15 is a versatile low-lift truck with a load capacity of 1.5 tons, suitable for various tasks of daily material transport. The truck is equipped as standard with an integrated charger and can be charged at any 230-volt socket. Thanks to the mounted castor wheels , the truck has excellent cornering characteristics, thus ensuring safe and efficient transport of goods.



**BATTERY CHARGING** ON ANY 230 VOLT SOCKET

## SHORT CHARGING TIMES + **OPPORTUNITY CHARGING**

Intermediate charges can be used to avoid downtime for recharging the battery. The Li-lon battery thus ensures maximum availability. No gases are released when the Li-lon battery is charged. Therefore, there is no need for ventilated charging rooms. Exchangeable batteries and additional external chargers are also available.











Work processing width: min. 2.050 mm







"Technical data, photographs and illustrations apply at time of printing. They can be changed without prior notice. Model-related deviations are possible"

> WPio15 PRINTED IN GERMANY © 2020 CLARK EUROPE GmbH XXX

## **CLARK EUROPE GmbH**

Dr.-Alfred-Herrhausen-Allee 33 47228 Duisburg / Germany Tel: +49 (0)2065 499 13-